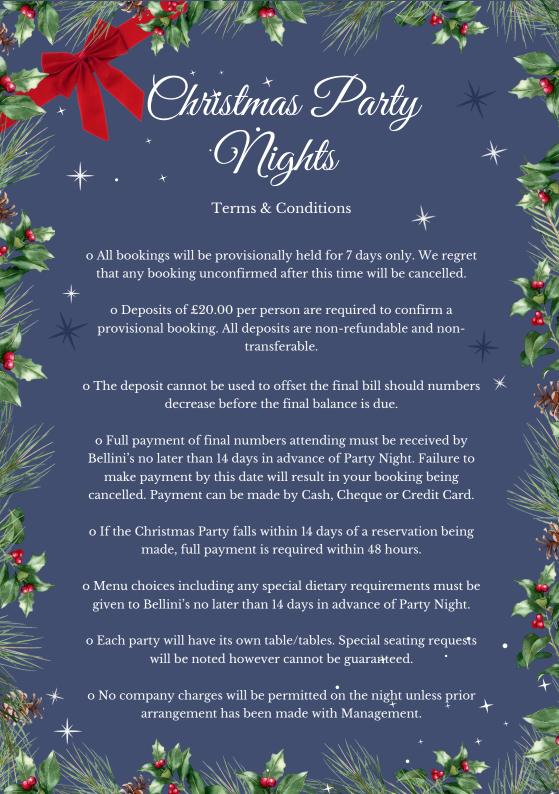

## Christmas







## at Bellini's











Saturday 30th November

**Essentially Cher** 

The UK's and Ireland's premier LIVE tribute to Cher.

Tickets £20 + booking fee.



'The Belfast Ma'

Grab yourself a wee Bailey's and enjoy a hilarious new comedy based on everyone's Ma, at Christmas time.

Tickets £25 + booking fee.



The Grinch's Christmas Game Show

A festive extravaganza like no other! An afternoon of action-packed fun and laughter that the whole family will love brought to you by LOC-DOWN EVENTS.

Tickets £20 + booking fee.

Sunday 22nd December

Santa Sunday

Family fun day with carvery, your favourite Christmas movies and a chance to meet the big man himself. Renaissance Suite, Bellinis, 1-5pm.

Tickets £20 per person.

Saturday 28th December

Glory Days

Ireland's tr