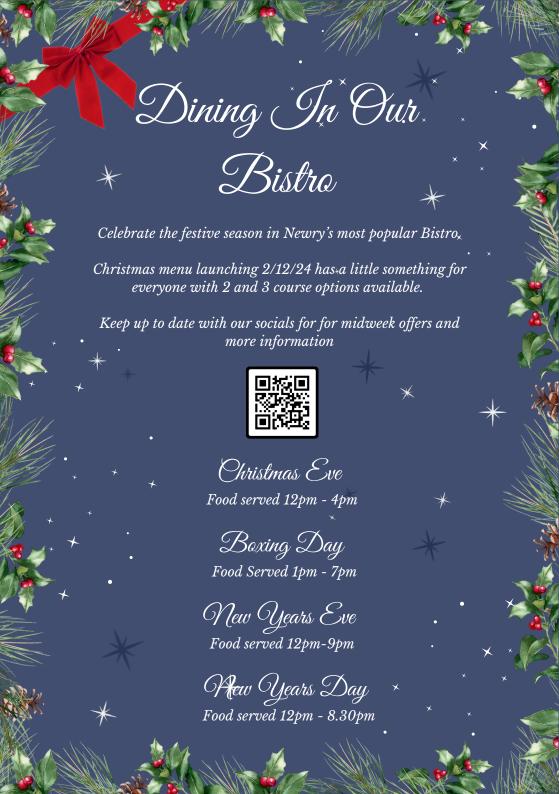

## Christmas







## at Bellini's











Saturday 30th November

**Essentially Cher** 

The UK's and Ireland's premier LIVE tribute to Cher.

Tickets £20 + booking fee.



'The Belfast Ma'

Grab yourself a wee Bailey's and enjoy a hilarious new comedy based on everyone's Ma, at Christmas time.

Tickets £25 + booking fee.



The Grinch's Christmas Game Show

A festive extravaganza like no other! An afternoon of action-packed fun and laughter that the whole family will love brought to you by LOC-DOWN EVENTS.

Tickets £20 + booking fee.

Sunday 22nd December

Santa Sunday

Family fun day with carvery, your favourite Christmas movies and a chance to meet the big man himself. Renaissance Suite, Bellinis, 1-5pm.

Tickets £20 per person.

Saturday 28th December

Glory Days

Ireland's trib