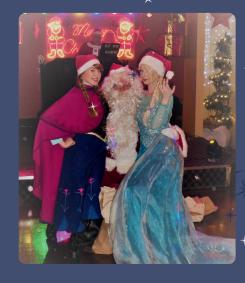

Tickets £20 + booking fee.

Sunday 22nd December

Santa Sunday

Family fun day with carvery, your favourite Christmas movies and a chance to meet the big man himself. Renaissance Suite, Bellinis, 1-5pm.

Tickets £20 per person.