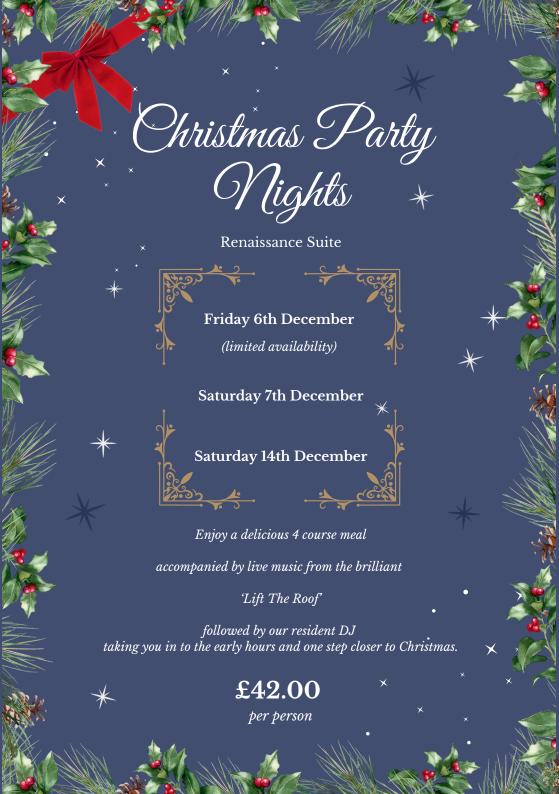

## Christmas







## at Bellini's











Saturday 30th November

**Essentially Cher** 

The UK's and Ireland's premier LIVE tribute to Cher.

Tickets £20 + booking fee.



'The Belfast Ma'

Grab yourself a wee Bailey's and enjoy a hilarious new comedy based on everyone's Ma, at Christmas time.

Tickets £25 + booking fee.



The Grinch's Christmas Game Show

A festive extravaganza like no other! An afternoon of action-packed fun and laughter that the whole family will love brought to you by LOC-DOWN EVENTS.

Tickets £20 + booking fee.

Sunday 22nd December

Santa Sunday

Family fun day with carvery, your favourite Christmas movies and a chance to meet the big man himself. Renaissance Suite, Bellinis, 1-5pm.

Tickets £20 per person.

Saturday 28th December

Glory Days

Ireland'